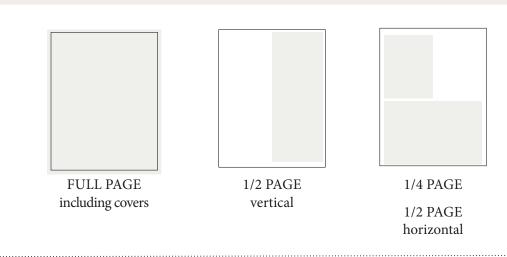

## **PRINTAD SPECIFICATIONS**

| Ad Size                    | Non-Bleed                                                                                        | Bleed             | Live Area          |
|----------------------------|--------------------------------------------------------------------------------------------------|-------------------|--------------------|
| Travel Guide               | Travel Guide ads are created in-house and include a logo, business name, 60 words and a website. |                   |                    |
| 1/4 page                   | 3.375"w x 4.625"h                                                                                |                   |                    |
| 1/2 page horizontal        | 7"w x 4.625"h                                                                                    | 8.25"w x 5.3125"h | 7"w x 4.625"h      |
| 1/2 page vertical          | 3.375 in"w x 9.5"h                                                                               | 4"w x 10.75"h     | 3.375 in"w x 9.5"h |
| Full page                  | 7"w x 9.5"h                                                                                      | 8.25"w x 10.75"h  | 7"w x 9.5"h        |
| Inside front & back covers | 7"w x 9.5"h                                                                                      | 8.25"w x 10.75"h  | 7"w x 9.5"h        |
| Back cover                 | 7"w x 9.5"h                                                                                      | 8.25"w x 10.75"h  | 7"w x 9.5"h        |